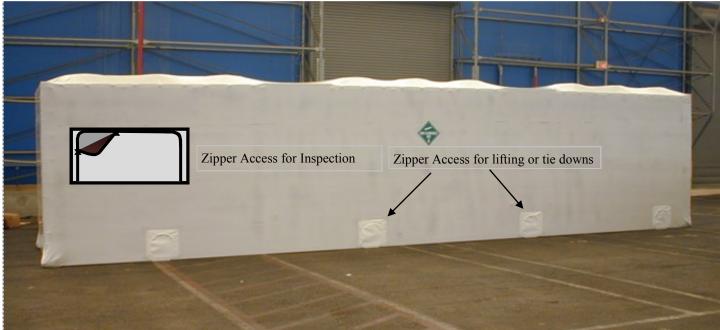

## **Static Intercept Access doors:**

These Static Intercept access doors allow you to look inside your shrink-wrapped cover to periodically inspect your Product it also allows you to open the package to replace desiccant if necessary, You will find many uses for these doors

## **Installation:**

To install these access doors (1) find where you want to put the door (2) peel the pink liner from the double tape on the backside of the door (3) stick the door onto the shrinkwrap (AFTER THE FILM HAVE BEEN SHRUNK) (4) tape all 4 sides with 4" sealing tape (5) zip the door open and cut a hole in the shrink wrap cover (6) zip the door closed (you can purchase the tape from us)