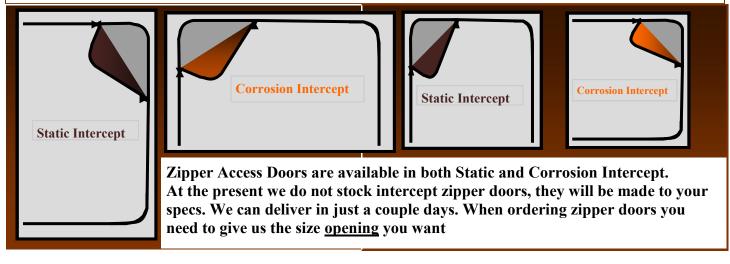

## **Zipper Access Doors**

## **Static Intercept Access doors:**

These Static Intercept access doors allow you to look inside your shrink-wrapped cover to periodically inspect your Product it also allows you to open the package to replace desiccant if necessary, You will find many uses for these doors

## **Installation:**

To install these access doors (1) find where you want to put the door (2) peel the pink liner from the double tape on the backside of the door (3) stick the door onto the shrinkwrap (AFTER THE FILM HAVE BEEN SHRUNK) (4) tape all 4 sides with 4" sealing tape (5) zip the door open and cut a hole in the shrink wrap cover (6) zip the door closed (you can purchase the tape from us)